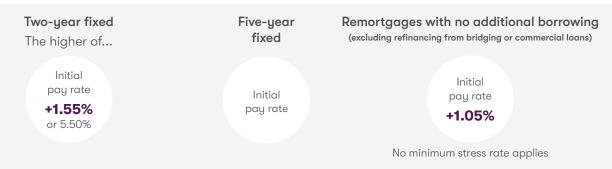

### Minimum rental cover stress rate

For affordability purposes, the loan will be assessed inclusive of any and all fees added to the loan. This is reflected in the output of the buy to let calculator on our website.