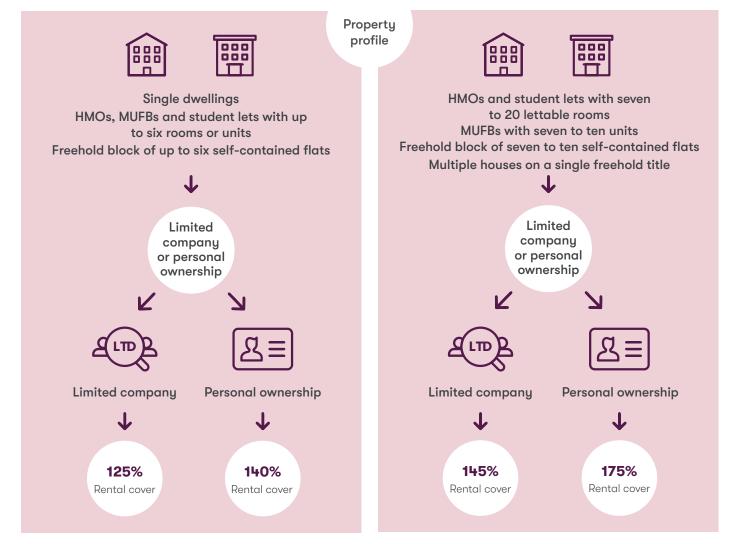

to consider on a case by case basis as part of the full underwrite.

\*The restrictions may not apply where one of the following applies:

- All CCJs/defaults were registered more than three years ago and satisfied prior to mortgage application
- All CCJs/defaults were satisfied more than 12 months prior to application regardless of date of registration
- All CCJs/defaults in aggregate amount to less than £300, regardless of date of registration, and satisfied prior to mortgage application



# Buy to let affordability criteria

### Minimum rental cover stress rate



For affordability purposes, the loan will be assessed inclusive of any and all fees added to the loan. This is reflected in the output of the buy to let calculator on our website.

#### Rental cover - what you need to know





### Need some extra help?

If you need some additional support with your applications, we're here to help.

Please visit **krfi.co.uk** for more information. You can also contact your local **business development manager** for any further support, use **Live Chat** on our website or call **01634 835791** to speak to a member of our broker liaison team.