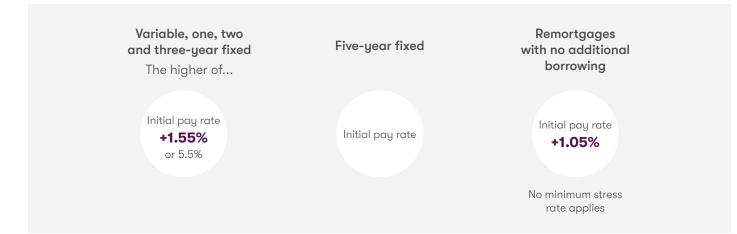

# Buy to let affordability criteria

Our broader buy to let criteria is designed to help your clients maximise their borrowing potential.

Take a look at our requirements and see if we can provide you with some answers.



## Our minimum stress rate for rental cover



## Standard buy to let properties

## Specialist buy to let properties



For affordability purposes, the loan will be assessed inclusive of any and all fees added to the loan. This is reflected in the output of the BTL calculator on our website.



## Rental cover requirements - what you need to know

We understand that no two cases are ever the same, so it's important you know which path you should take to help your buy to let clients. Use our rental cover diagram below to see the specific requirements for your next case.





#### Interested to know more?

Speak to your business development manager, visit us at **krfi.co.uk** or call our broker liaison team on **01634 835791** 



For intermediaries only 003/KRFI/MKT000054-023