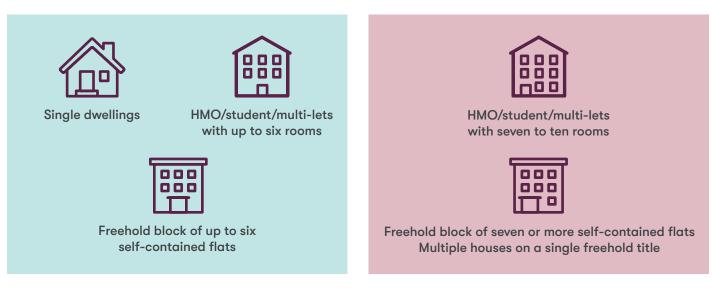

## Standard buy to let properties

## Specialist buy to let properties

For affordability purposes, the loan will be assessed inclusive of any and all fees added to the loan. This is reflected in the output of the BTL calculator on our website.