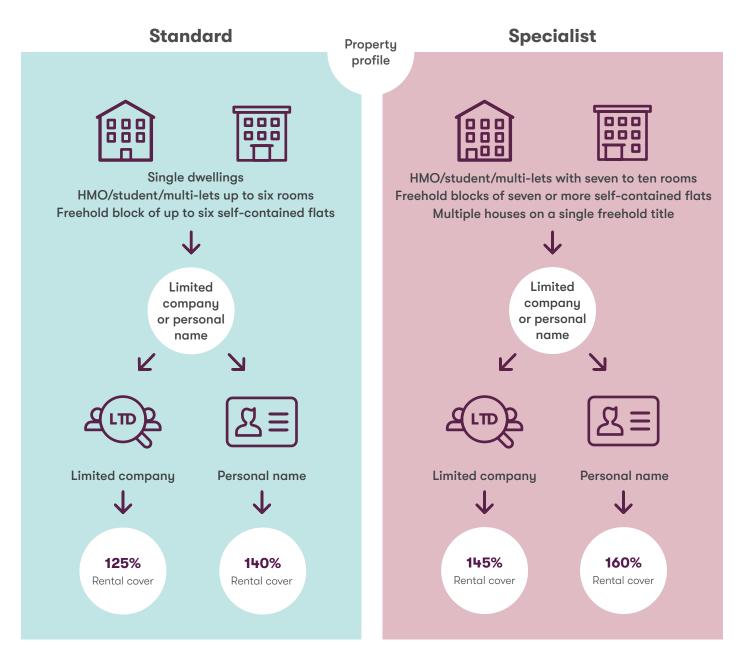

## Rental cover requirements - what you need to know

We understand that no two cases are ever the same, so it's important you know which path you should take to help your buy to let clients. Use our rental cover diagram below to see the specific requirements for your next case.